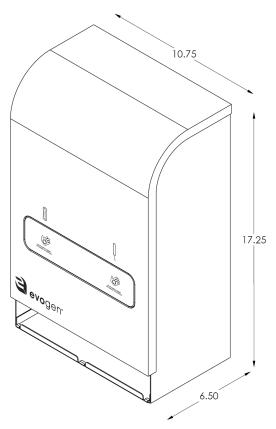

# **EVNT4 No-Touch Napkin/Tampon Vendor**

### Capacity:

9 - #4 Sanitary Napkin Boxes13 - Vended Tampons

### **Overall Dimension:**

10.75" W x 17.25" H x 6.5" D