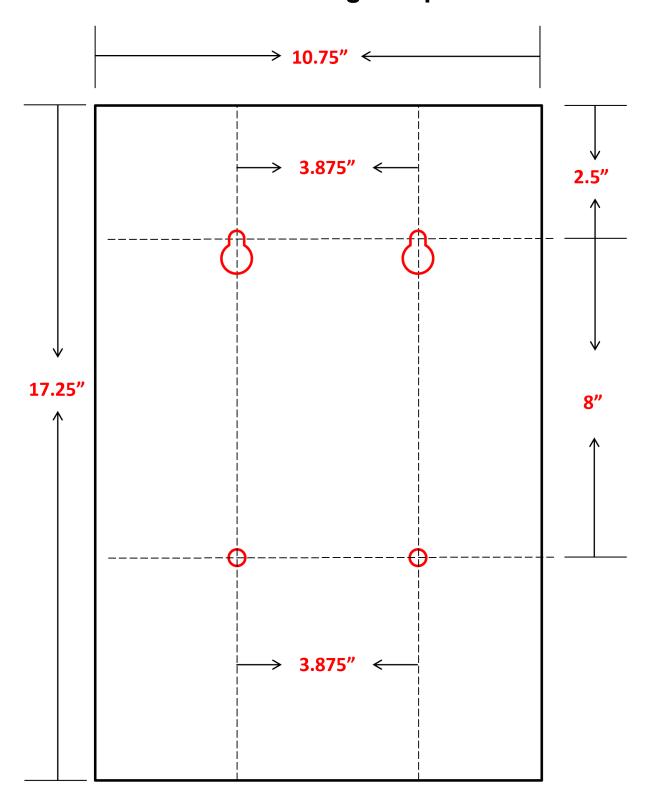

#### Installation:

Mount directly to wall according to "EVNT4 Mounting Template" on the reverse side. Vendor must be secured with all four mounting apertures.

## **EVNT4 Mounting Template**